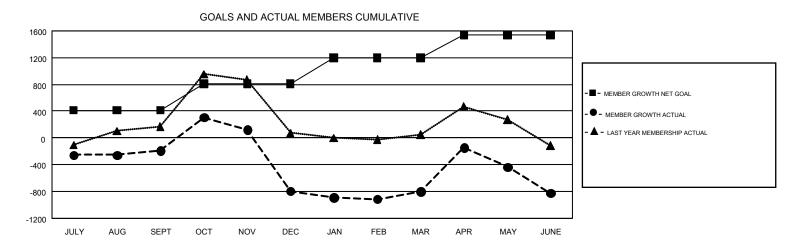

## GOALS AND ACTUAL NEW CLUBS CUMULATIVE

| DROPPED CLUBS: 49  DROPPED MEMBERS |       | 1,414 CLUBS OF 1,967 ADDED 1 OR<br>MORE NEW MEMBERS | GENDER DISTRIBUTION           MALE         28,268 (62.02%)           FEMALE         17,309 (37.98%) |  |   |
|------------------------------------|-------|-----------------------------------------------------|-----------------------------------------------------------------------------------------------------|--|---|
| DECEASED                           | 507   | CLICK HERE FOR CUMULATIVE                           | TOTAL FAMILY UNIT MEMBERS                                                                           |  | 0 |
| CLUB CANCELLED 80 OTHER 7,884      |       | MEMBERSHIP DATA                                     | FAMILY MEMBERS PAYING HALF                                                                          |  | 0 |
| TOTAL                              | 8,471 |                                                     | DUES                                                                                                |  |   |