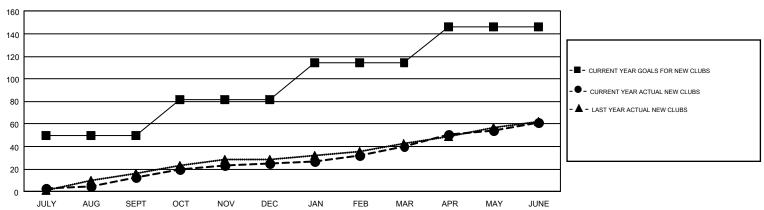

## GOALS AND ACTUAL NEW CLUBS CUMULATIVE

| DROPPED CLUBS: 49  DROPPED MEMBERS |       | 1,414 CLUBS OF 1,967 ADDED 1 OR<br>MORE NEW MEMBERS | GENDER DISTRIBUTION           MALE         28,268 (62.02%)           FEMALE         17,309 (37.98%) |  |   |
|------------------------------------|-------|-----------------------------------------------------|-----------------------------------------------------------------------------------------------------|--|---|
| DECEASED                           | 507   | CLICK HERE FOR CUMULATIVE                           | TOTAL FAMILY UNIT MEMBERS                                                                           |  | 0 |
| CLUB CANCELLED 80 OTHER 7,884      |       | MEMBERSHIP DATA                                     | FAMILY MEMBERS PAYING HALF                                                                          |  | 0 |
| TOTAL                              | 8,471 |                                                     | DUES                                                                                                |  |   |